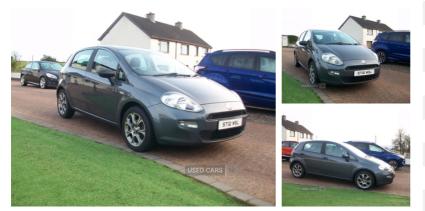

# Fiat Punto 1.3 Multijet Pop 5dr | Aug 2012 \*\*LOW MILES\*\* ONLY £ 20 ROAD TAX\*\*

2012 FIAT PUNTO POP MULTIJET 1.3 DIESEL 5 DOOR.All usual refinements,nice wee car throughout.Only £20 road tax,easy to insure and great fuel consumption,ideal first time driver car.Mot'd until 25th april 2025

# £1,975

| Miles:           | 64900       |
|------------------|-------------|
| Fuel Type:       | Diesel      |
| Transmission:    | Manual      |
| Colour:          | Grey        |
| Engine Size:     | 1248        |
| CO2 Emission:    | 108         |
| Tax Band:        | B (£20 p/a) |
| Body Style:      | Hatchback   |
| Insurance group: | 11D         |
| Reg:             | ST12WSL     |